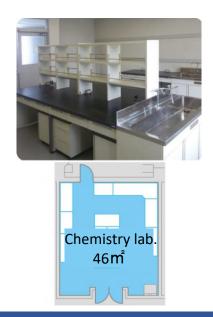

# ■ Incubation facility to accelerate R & D

Osaka Research Institute of Industrial Science and Technology provides a research and development space (open laboratory: It is located on site) for individuals or companies (groups) who start research and development and product development with the aim of starting a new business. When moving in, we will consider what kind of support is possible and schedule a plan until the end of development in collaboration with our researchers. In addition, technical consultation is possible in a timely manner even for sudden issues. That is because there are researchers from various fields. In addition, since Small and Medium Enterprise Management Consultant visits us on a regular basis, we also accept consultations on management at any time. If you move into the following laboratories, our researchers will support your companionship and development according to the development theme.

## Facilities Services

Facilities and equipment are generally available for use. Small and Medium-sized Enterprises (SMEs) can also utilize open laboratories for development of new technologies and products.