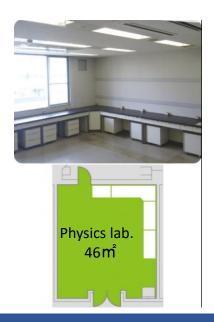

# ■ Incubation facility to accelerate R & D

Osaka Research Institute of Industrial Science and Technology provides a research and development space (open laboratory: It is located on site) for individuals or companies (groups) who start research and development and product development with the aim of starting a new business. When moving in, we will consider what kind of support is possible and schedule a plan until the end of development in collaboration with our researchers. In addition, technical consultation is possible in a timely manner even for sudden issues. That is because there are researchers from various fields. In addition, since Small and Medium Enterprise Management Consultant visits us on a regular basis, we also accept consultations on management at any time. If you move into the following laboratories, our researchers will support your companionship and development according to the development theme.

## Facilities Services

Facilities and equipment are generally available for use. Small and Medium-sized Enterprises (SMEs) can also utilize open laboratories for development of new technologies and products.